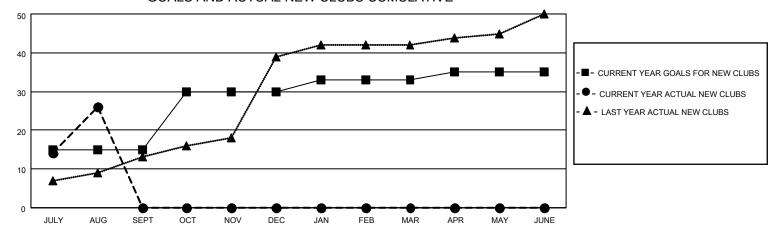

MEMBERSHIP PROGRESS REPORT

LOCATION NEPAL District 325A2 Results as of: 8/31/2021

| Clubs RESULTS FOR 2021-2022 |    |    |   | Members RESULTS FOR 2021-2022 |     |     |     |
|-----------------------------|----|----|---|-------------------------------|-----|-----|-----|
|                             |    |    |   |                               |     |     |     |
| JULY/AUG/SEPT               | 15 | 26 | 4 | JULY/AUG/SEPT                 | 237 | 859 | 222 |
| OCT/NOV/DEC                 | 15 | 0  | 0 | OCT/NOV/DEC                   | 237 | 0   | 0   |
| JAN/FEB/MAR                 | 3  | 0  | 0 | JAN/FEB/MAR                   | 100 | 0   | 0   |
| APR/MAY/JUNE                | 2  | 0  | 0 | APR/MAY/JUNE                  | 50  | 0   | 0   |

## GOALS AND ACTUAL NEW CLUBS CUMULATIVE



## GOALS AND ACTUAL MEMBERS CUMULATIVE



| DROPPED CLUBS: 4 |     | 82 CLUBS OF 263 ADDED 1 OR<br>MORE NEW MEMBERS | GENDER DISTRIBUTION                   |                |  |
|------------------|-----|------------------------------------------------|---------------------------------------|----------------|--|
|                  |     | MORE NEW MEMBERS                               | MALE                                  | 4,662 (69.90%) |  |
|                  |     |                                                | FEMALE                                | 2,008 (30.10%) |  |
| DROPPED MEMBERS  |     |                                                | NON BINARY                            | 0 (0.00%)      |  |
|                  |     |                                                |