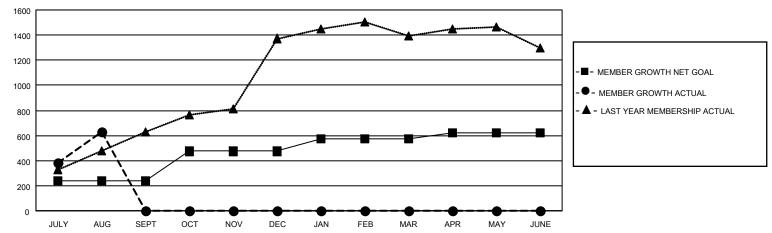

## GOALS AND ACTUAL MEMBERS CUMULATIVE

| DROPPED CLUBS: 4 |     | 82 CLUBS OF 263 ADDED 1 OR<br>MORE NEW MEMBERS | GENDER DISTRIBUTION                   |                |  |
|------------------|-----|------------------------------------------------|---------------------------------------|----------------|--|
|                  |     | MORE NEW MEMBERS                               | MALE                                  | 4,662 (69.90%) |  |
|                  |     |                                                | FEMALE                                | 2,008 (30.10%) |  |
| DROPPED MEMBERS  |     |                                                | NON BINARY                            | 0 (0.00%)      |  |
|                  |     |                                                | PREFER NOT TO ANSWER                  | 0 (0.00%)      |  |
| DECEASED         | 1   |                                                |                                       |                |  |
| CLUB CANCELLED   | 80  | CLICK HERE FOR CUMULATIVE                      | TOTAL FAMILY UNIT MEMBERS             | 4,575          |  |
| OTHER            | 141 | MEMBERSHIP DATA                                |                                       |                |  |
| TOTAL            | 222 |                                                | FAMILY MEMBERS PAYING HALF DUES 3,010 |                |  |
|                  |     |                                                |                                       |                |  |